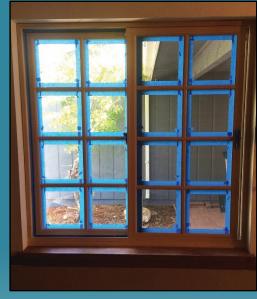

PREPARATION - Stain Color Matched On-Site with Wood Iron Water-Based Colorants. STAIN - Dry in one hour. FINISH - Wood Iron Satin Top Coat dry in one hour. Ready for installation of window coverings.

New Windows and Trim Match the Existing Door Trim Before and After