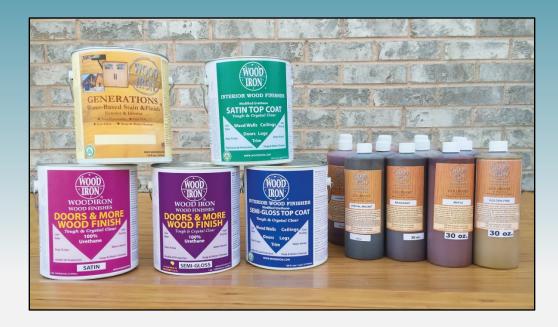

# WHAT IS WOOD IRON GENERATIONS?

- A Tint-Ready Water-Based stain
- Exceptional for staining Infinity EverWood windows

#### WHY GENERATIONS?

- Perfect Viscosity
- Triple UV Protection
- Scratch and Mar Resistance
- Mold and Mildew Resistance
- Low Odor
- Fast Dry Time
- Applied with Brush or Spray
- No Spontaneous Combustion Potential
- Used to Stain Wood Windows Too
- Pre-mixed Colors available for Production Finishing