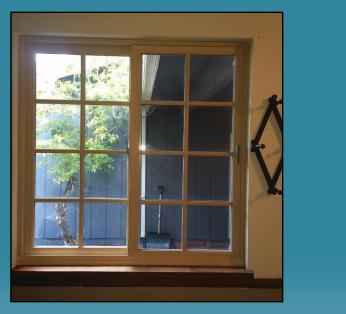

PREPARATION - Stain Color Matched On-Site with Wood Iron Water-Based Colorants. STAIN - Dry in one hour. FINISH - Wood Iron Satin Top Coat dry in one hour. Ready for installation of window coverings.

New Windows and Trim Match the Existing Door Trim Before and After