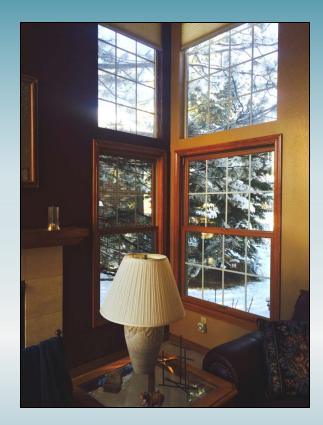

PREPARATION - Stain Color Matched On-Site with Wood Iron Water-Based Colorants. STAIN - Dry in one hour. FINISH - Wood Iron Satin Top Coat dry in one hour. Ready for installation of window coverings.

New Windows and Trim Match the Existing Door Trim Before and After