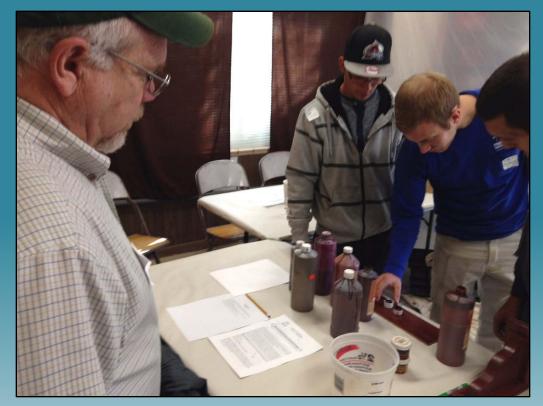

We offer custom stain-matching clinics as well as on-site consultation for a fee. Our approach to contractors who actually do the stain and finish work is hands on. The goal is to enable a willing student contractor to be able to use what they have learned the very next day on a job. We can walk through the process with them and help things along when they need us.