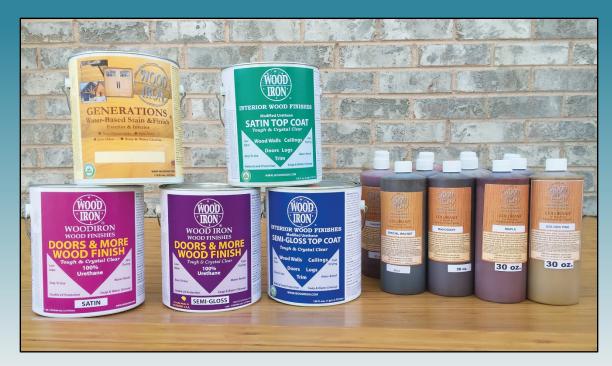

# WHAT IS WOOD IRON GENERATIONS?

- A Tint-Ready Water-Based stain
- Exceptional for staining Infinity EverWood windows

#### WHY GENERATIONS?

- Perfect Viscosity
- Triple UV Protection
- Scratch and Mar Resistance
- Mold and Mildew Resistance
- Low Odor
- Fast Dry Time
- Applied with Brush or Spray
- No Spontaneous Combustion Potential
- Used to Stain Wood Windows Too
- Pre-mixed Colors available for Production Finishing

#### WOOD IRON MOBILE MATCH SYSTEM

- Custom On-Site Stain Matching for Customers with New Windows and Trim
- Range of Colorant Concentrates added to Generations Stain as base
- Kits Include everything needed to Custom Blend, Stain and Finish New Windows
- On-Site or Prefinish in the Shop