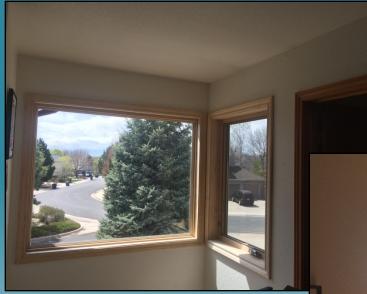

PREPARATION - Stain Color Matched On-Site with Wood Iron Water-Based Colorants. STAIN - Dry in one hour. FINISH - Wood Iron Satin Top Coat dry in one hour. Ready for installation of window coverings.

New Windows and Trim Match the Existing Door Trim Before and After