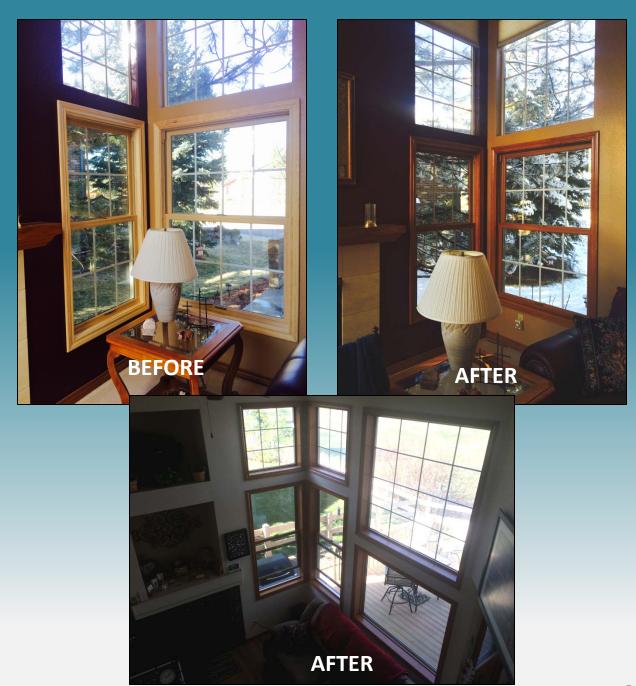

PREPARATION - Stain Color Matched On-Site with Wood Iron Water-Based Colorants. STAIN - Dry in one hour. FINISH - Wood Iron Satin Top Coat dry in one hour. Ready for installation of window coverings.

New Windows and Trim Match the Existing Door Trim Before and After