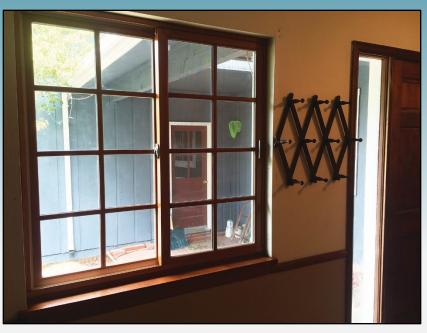

PREPARATION - Stain Color Matched On-Site with Wood Iron Water-Based Colorants. STAIN - Dry in one hour. FINISH - Wood Iron Satin Top Coat dry in one hour. Ready for installation of window coverings.

New Windows and Trim Match the Existing Door Trim Before and After