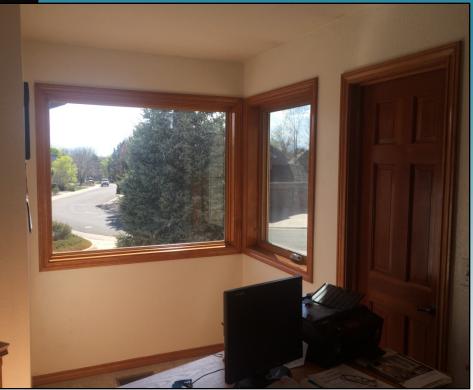

PREPARATION - Stain Color Matched On-Site with Wood Iron Water-Based Colorants. STAIN - Dry in one hour. FINISH - Wood Iron Satin Top Coat dry in one hour. Ready for installation of window coverings.

New Windows and Trim Match the Existing Door Trim Before and After